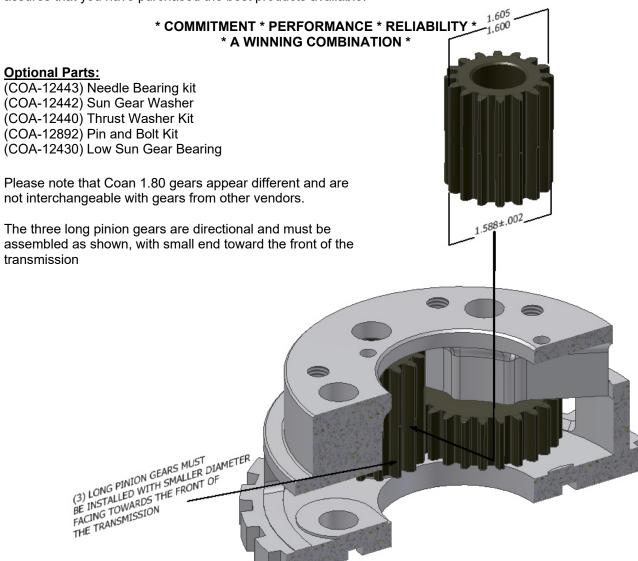

## ASSEMBLY INSTRUCTIONS FOR "MAXIMUM DUTY" STRAIGHT CUT PLANETARY GEARS ONLY 1.80 RATIO (COA-12787)

Thank you for purchasing a Coan Racing performance product. Since 1976, Coan Engineering has been the leader in hi-performance race transmissions and converters. Our ongoing research and development assures that you have purchased the best products available.